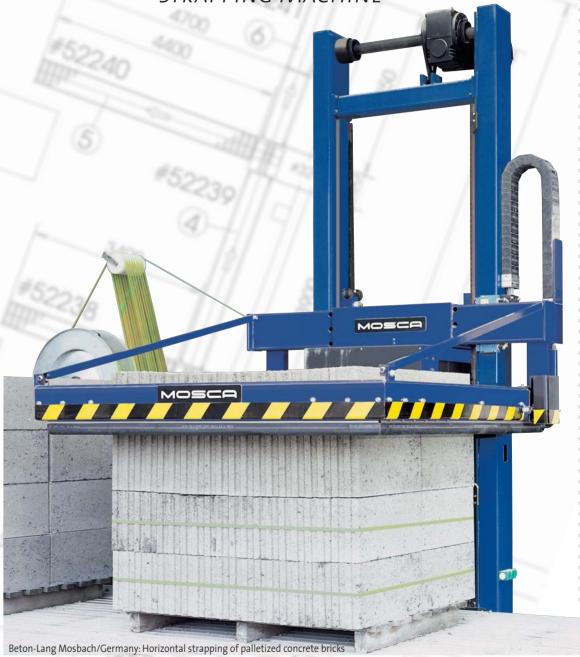

## **KOV 315**

AUTOMATIC
STRAPPING MACHINE

# AUTOMATIC HORIZONTAL STRAPPING MACHINE KOV 315

MOSCA-Horizontal Strapping Machines Secure Pallet Loads or Stacked Boxes, Trays and Blocks with Polyester Straps

## **KOV 315 (BASIC MODEL)**

MOSCA-strapping machines are series-produced based on a modular principle. Sturdy design. Program-controlled integration in conveyor lines. Fully automatic horizontal strapping in various height-positions. Easy TEACH-IN programming. Designed as two-guide-pillar system, carried out as heavy duty steel construction. Strap despenser for slack accumulation and take-up of excess strap. Easy and fast reloading of coils. Particularly suitable machine for automatic strapping of pallet loaded goods of stacked boxes, trays and blocks. Friction-weld sealing.

## **DIFFERENT MODELS KOV 315, BASIC MODEL**

- Laterally friction-weld sealing
- Height moveable, horizontal arch
- Friction-weld sealing unit, moveable laterally to the package
- Operator panel with electrical and electronic controls