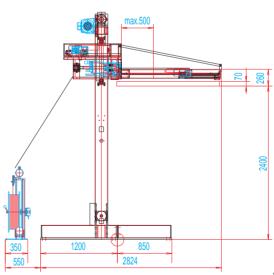

#### TECHNICAL DATA

#### **SEALING HEAD:**

MOSCA-friction sealing head with strap tension balance, moveable towards the package (stroke max. 500 mm)

8 / 02 Subject to Alterations