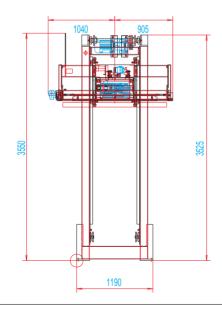

on

Like variants KOV 315/ KOB 315/ KOH 315

Additionally equipped with moveable arch, travelling forth and back in conveying direction

#### TECHNICAL DATA

#### CAPACITY:

Approx. 10 sec. each horizontal strap, depends on package dimensions

#### **ELECTRICAL POWER:**

Operating Voltage: 400 V, 50 Hz,

3 PH / N / PE

Control Voltage: 24 V DC **Total Connection:** 4 KVA

STRAPPING:

Height of Strap Position: Variabel, min. 40 mm

above conveyor surface

Strap Types: Standard machine grade

PP and PET straps

Width: 9.5 - 16.0 mmThickness: 0.4 - 0.72 mmBreak Strength: 2,200 - 7,500 N

250 - 2,500 N Strap Tension:

infinitely adjustable

Strap Feed: 4.2 m/sec.

#### **SEALING HEAD:**

MOSCA-friction sealing head with strap tension balance, moveable towards the package (stroke max. 500 mm)





8 / 02 Subject to Alterations

## Endüstriyel Paketleme Sistemleri

www.pakmak.com